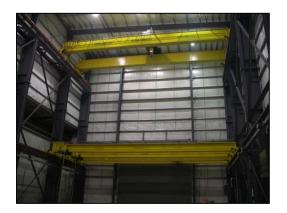

## Custom Steel, Inc. can provide:

- •Single Girder Top Running or Underhung Bridge Crane Systems
- •Double Girder Top Running or Underhung Bridge Crane Systems
  - •Jib Cranes and Gantry Cranes
- •Under the Hook Lifting Fixtures & Equipment

<sup>1</sup>/<sub>4</sub> Ton - 160 Ton Capacity