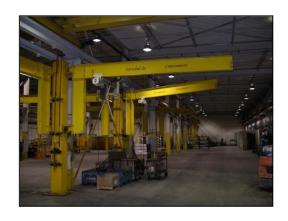

## Custom Steel, Inc. can provide:

- •Single Girder Top Running or Underhung Bridge Crane Systems
- •Double Girder Top Running or Underhung Bridge Crane Systems
  - •Jib Cranes and Gantry Cranes
- •Under the Hook Lifting Fixtures & Equipment

<sup>1</sup>/<sub>4</sub> Ton - 160 Ton Capacity