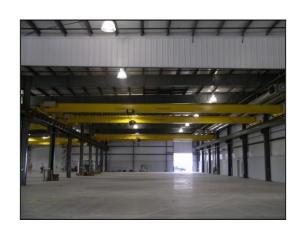

## Custom Steel, Inc. can provide:

- •Single Girder Top Running or Underhung Bridge Crane Systems
- •Double Girder Top Running or Underhung Bridge Crane Systems
  - •Jib Cranes and Gantry Cranes
- •Under the Hook Lifting Fixtures & Equipment

<sup>1</sup>/<sub>4</sub> Ton - 160 Ton Capacity