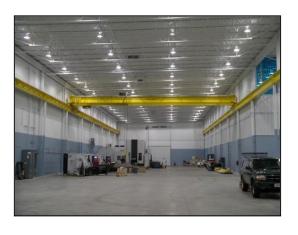

## Custom Steel, Inc. can provide:

- •Single Girder Top Running or Underhung Bridge Crane Systems
- •Double Girder Top Running or Underhung Bridge Crane Systems
  - •Jib Cranes and Gantry Cranes
- •Under the Hook Lifting Fixtures & Equipment

<sup>1</sup>/<sub>4</sub> Ton - 160 Ton Capacity