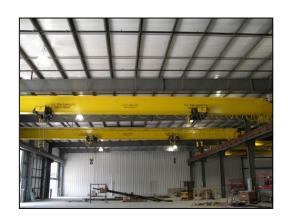

## Custom Steel, Inc. can provide:

- •Single Girder Top Running or Underhung Bridge Crane Systems
- •Double Girder Top Running or Underhung Bridge Crane Systems
  - •Jib Cranes and Gantry Cranes
- •Under the Hook Lifting Fixtures & Equipment

<sup>1</sup>/<sub>4</sub> Ton - 160 Ton Capacity