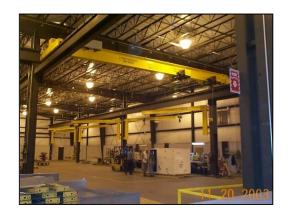

## Custom Steel, Inc. can provide:

- •Single Girder Top Running or Underhung Bridge Crane Systems
- •Double Girder Top Running or Underhung Bridge Crane Systems
  - •Jib Cranes and Gantry Cranes
- •Under the Hook Lifting Fixtures & Equipment

<sup>1</sup>/<sub>4</sub> Ton - 160 Ton Capacity