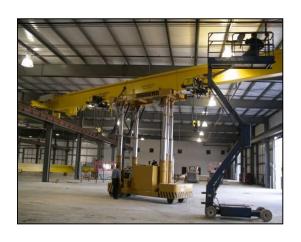

## Custom Steel, Inc. can provide:

- •Single Girder Top Running or Underhung Bridge Crane Systems
- •Double Girder Top Running or Underhung Bridge Crane Systems
  - •Jib Cranes and Gantry Cranes
- •Under the Hook Lifting Fixtures & Equipment

<sup>1</sup>/<sub>4</sub> Ton - 160 Ton Capacity