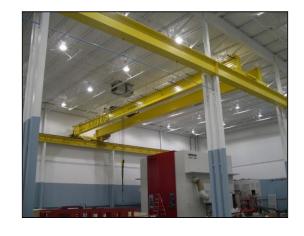

## Custom Steel, Inc. can provide:

- •Single Girder Top Running or Underhung Bridge Crane Systems
- •Double Girder Top Running or Underhung Bridge Crane Systems
  - •Jib Cranes and Gantry Cranes
- •Under the Hook Lifting Fixtures & Equipment

<sup>1</sup>/<sub>4</sub> Ton - 160 Ton Capacity